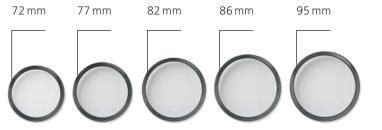

# Diameter 49 mm 52 mm 55 mm 58 mm 62 mm 67 mm

**Precision** Rotary mount to set the filter effect (light

reduction: 1.5–2 EV).

**Quality** High-quality glass featuring ZEISS

T\* anti-reflective coating.

**Flexibility** High fit accuracy for fast filter change.