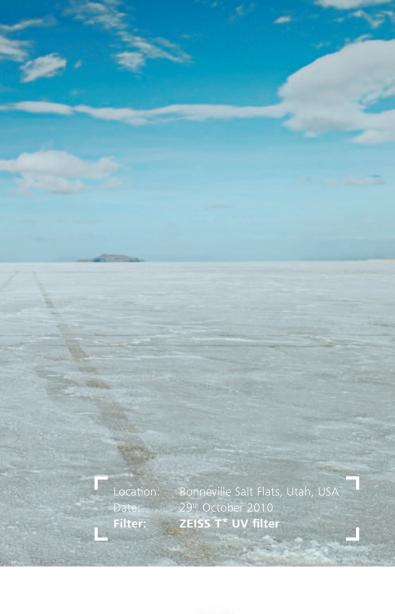

# Featuring T\* anti-reflective coating

**Crystal clear:** the UV filters featuring the T\* anti-reflective coating from ZEISS provide optimal protection for the front element of your lens. They also ensure absolute brilliance without altering the color rendition or exposure time.

# For colors as rich as in nature.