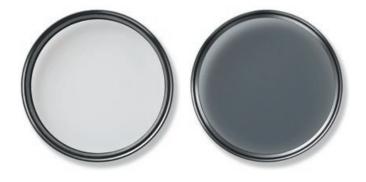

T\* UV filter and
T\* POL filter (circular)
Quality from ZEISS.

# Featuring T\* anti-reflective coating

**Crystal clear:** the UV filters featuring the T\* anti-reflective coating from ZEISS provide optimal protection for the front element of your lens. They also ensure absolute brilliance without altering the color rendition or exposure time.

# Featuring T\*anti-reflective coating

**Discover something new:** the POL filters featuring the T\* anti-reflective coating from ZEISS provide you with entirely new photographic insights by avoiding reflections on non-metallic surfaces. Experience a new definition of color and contrast.