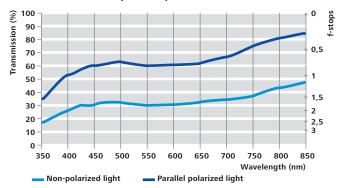

# Featuring T\*anti-reflective coating

**Discover something new:** the POL filters featuring the T\* anti-reflective coating from ZEISS provide you with entirely new photographic insights by avoiding reflections on non-metallic surfaces. Experience a new definition of color and contrast.

# Diameter 49 mm 52 mm 55 mm 58 mm 62 mm 67 mm

**Precision** Rotary mount to set the filter effect (light

reduction: 1.5–2 EV).

**Quality** High-quality glass featuring ZEISS

T\* anti-reflective coating.

**Flexibility** High fit accuracy for fast filter change.