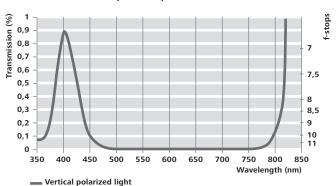

# Featuring T\*anti-reflective coating

**Discover something new:** the POL filters featuring the T\* anti-reflective coating from ZEISS provide you with entirely new photographic insights by avoiding reflections on non-metallic surfaces. Experience a new definition of color and contrast.

# Diameter 49 mm 52 mm 55 mm 58 mm 62 mm 67 mm

**Precision** Rotary mount to set the filter effect (light

reduction: 1.5–2 EV).

**Quality** High-quality glass featuring ZEISS

T\* anti-reflective coating.

**Flexibility** High fit accuracy for fast filter change.