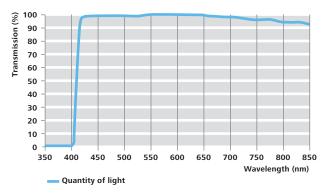

# Featuring T\* anti-reflective coating

**Crystal clear:** the UV filters featuring the T\* anti-reflective coating from ZEISS provide optimal protection for the front element of your lens. They also ensure absolute brilliance without altering the color rendition or exposure time.